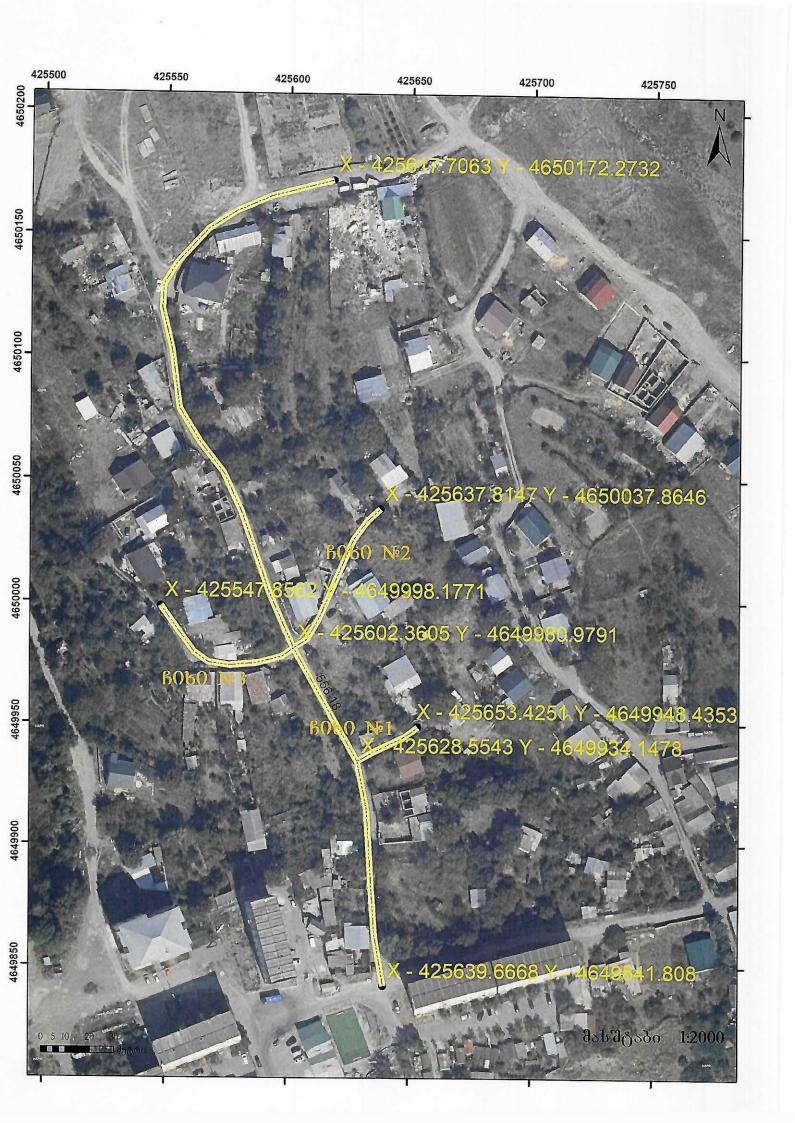

## გორის მუნიციპალიტეტის საკრებულოს

განკარგულება № 43 2025 წლის 14 მარტი ქალაქი გორი

გეოგრაფიული ობიექტის სახელდების შესახებ

გორის მუნიციპალიტეტის საკრებულოში შემოსულია საკრებუოლს თავმჯდომარის - დავით რაზმაძის ინიციატივა ქ. გორში, წმინდაწყლის დასახლებაში არსებული გაბრიელ გვერდწითელის ქუჩის მიმდებარე უსახელო ქუჩისთვის საზოგადო მოღვაწის, არქიმანდრიტის მამა სოგრატი (სეხნო) ჭულუხაძის სახელის მინიჭების თაობაზე. გეოგრაფიული ობიექტის აღწერა შემდეგია: გზის მონაკვეთის სავარაუდო სიგრძე 227 მ; კოორდინატები - საწყისი X=425639.6668 Y=4650172.2732; საბოლოო X=425617.7063 Y=4647302.9256. გზას ჩრდილოეთით ესაზღვრება: გრუნტის გზა,სამხრეთით ესაზღვრება ნაკვეთები, გვერდწითელის ქუჩა, აღმოსავლეთით ესაზღვრება ნაკვეთები - 66.45.05.760 66.45.05.550; ჩიხი #1, ჩიხი # 2; დასავლეთით ესაზღვრება ნაკვეთები-66.45.05.533 66.45.05.513; ჩიხი #3. გეოგრაფიული ობიექტების სახელწოდებათა დადგენის, ნორმალიზების, რეგისტრაციის, აღრიცხვისა და დაცვის მიზნით გეოგრაფიული ობიექტების სახელწოდებათა სფეროში მოქმედი სამთავრობო კომისიის 2025 წლის 24 თებერვლის N45 სხდომის ოქმით მიღებული თანხმობით "მუნიციპალიტეტის ადმინისტრაციულ საზღვრებში მდებარე გეოგრაფიული ობიექტების სახელდების წესის დამტკიცების შესახებ" საქართველოს მთავრობის 2015 წლის 1 ივნისის N239 დადგენილების მე-7 მუხლის 1-ლი პუნქტის შესაბამისად, გეოგრაფიული ობიექტის სახელდების შესახებ გადაწყვეტილებას იღებს მუნიციპალიტეტის საკრებულო.

1. ქ. გორში, წმინდაწყლის დასახლებაში არსებულ უსახელო ქუჩას, რომლის კორდინატებია: გზის მონაკვეთის სავარაუდო სიგრძე 227 მ; კოორდინატები - საწყისი  $X=425639.6668\ Y=4650172.2732$ ; საბოლოო  $X=425617.7063\ Y=4647302.9256$ . გზას ჩრდილოეთით ესაზღვრება: გრუნტის გზა,სამხრეთით ესაზღვრება ნაკვეთები, გაბრიელ გვერდწითელის ქუჩა, აღმოსავლეთით ესაზღვრება ნაკვეთები -  $66.45.05.760\ 66.45.05.550$ ; ჩიხი #1, ჩიხი # 2; დასავლეთით ესაზღვრება ნაკვეთები- $66.45.05.533\ 66.45.05.513$ ; ჩიხი #3 ეწოდოს სოგრატი ჭულუხაძის სახელი.

საკრებულოს თავმჯდომარე

დავით რაზმამე

ქ.გორში წმინდაწყლის დასახლებაში არსებული გზის გეოგრაფიული მდებარეობის მონაცემები გზის მონაკვეთის სავარაუდო სიგრძე 227 მ კოორდინატები

საწყისი X=425639.6668 Y=4650172.2732

საბოლოო X=425617.7063 Y=4647302.9256

გზას ჩრდილოეთით ესაზღვრება:

გრუნტის გზა

სამხრეთით ესაზღვრება ნაკვეთები

გვერდწითელის ქუჩა

აღმოსავლეთით ესაზღვრება ნაკვეთები

66.45.05.760 66.45.05.550; Robo #1, Robo # 2

დასავლეთით ესაზღვრება ნაკვეთები

66.45.05.533 66.45.05.513; ჩიხი #3